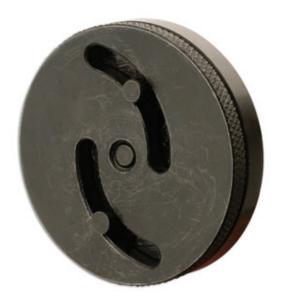

## Adjustable Brake Rewind Adaptor 3/8"D

Two pin adjustable wind back adaptor with 3/8" square drive.

## **Additional Information**

- UK Registered Design, innovative adjustable 2 pin design.
- Can be used with all wind back tools that use a 3/8" square drive (will fit 5626, 3993, 3940, 4511 and 5094).
- Pins quickly and easily adjust from 15mm to 35mm distance between pin centres, requires 3mm hex key to lock pins. Pin diameter: 4mm, protruding 2.14mm from face of tool.
- Pins designed to shear at 50Nm: Replacement pins available Part number 5789.
- Made in Sheffield.